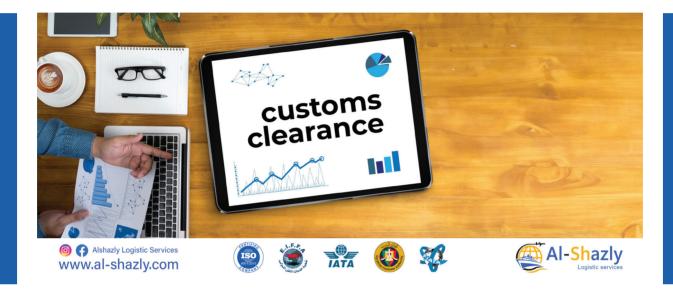

#### Car customs clearance service

Al-Shazly team for customs clearance takes care of clearing procedures immediately upon the arrival of cars throughout the day Al Shazly Company offers you the best customs clearance services for cars. We deal with on your behalf Entities concerned with customs clearance of all kinds, we work to rid you of any complications that may arise When it comes to clearing a car, we rely on specialists and experts in the field of clearance Customs service, extensive experience in the field, and a guarantee of the best service.