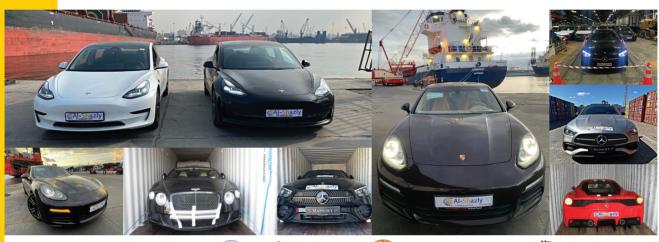

### **Cars Shiping Service**

Al-Shazly Company has provided the sea freight service for cars and dealt with the largest shipping agents to guarantee Safe delivery of cars and the proper selection of the best shipping methods at the lowest cost and the fastest time as appropriate Size and type of cars. Al-Shazly Company for Logistics Services owns an electronic system that connects it to the customs and lines network Shipping and our agents abroad and our customers.