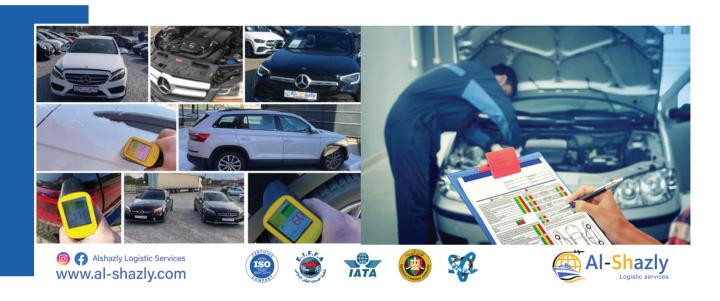

### **Cars inspection service**

Al-Shazly Company provided the car inspection and inspection service by contracting with the largest centers Approved maintenance and assisting the customer by providing him with all relevant information by sending reports Examination and detection with the highest accuracy and professionalism with the latest devices, and supervision is carried out by expert engineers in cooperation With El-Shazly team, filming a video of checking the car and sending it to the customer. Our ability to provide distinguished services at a high level has increased as a result of our growing pride and confidence.